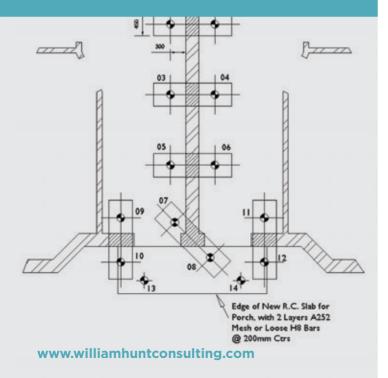

## Design offering.

Our range of design capabilities include:

- Soil Nailing
- Rock Anchors
- Piled Internal R.C. Drop Needle Slabs
- External Piled R.C. Needle Beams
- Mass Concrete Traditional Underpinning
- Retaining Walls
- Ground Bearing Foundations
- Rainwater and Drainage Works